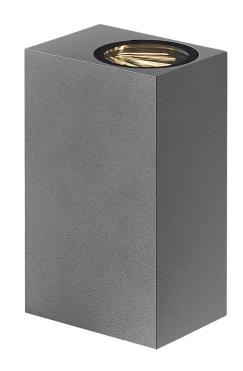

## nordlux®

Height (cm): 15 Projection (cm): 9.5 Width (cm): 6.7 Wall box (cm): 5,5 x 14

## **Asbol Kubi**

Item number: 2019071010 Grey EAN: 5704924000669

Packaging unit 6
Material: Aluminium/Glass
IP44, Class 1 (Earth contact), 230V
LED MODUL, Light source inkl. 2x6,5w led
Parallel connection possible