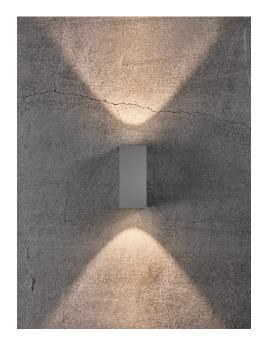

## Lightsource info (pr. lightsource)

Lumen: 150 Lumen/Watt: 53,84 Lifetime: 20000 On/Off: 15000

Colour temperature: 3000K

RA: 80

Beam angle: 120° Dimmable: No

Energy class A

Asbol Kubi is a minimalistic wall lamp with an elegant cubic shape for indoor and outdoor use. The lamp provides both upward and downward light, and simultaneously you can design your own light by using the three included light patterns. Asbol has integrated LED and can be connected in parallel, making the lamp extremely functional.